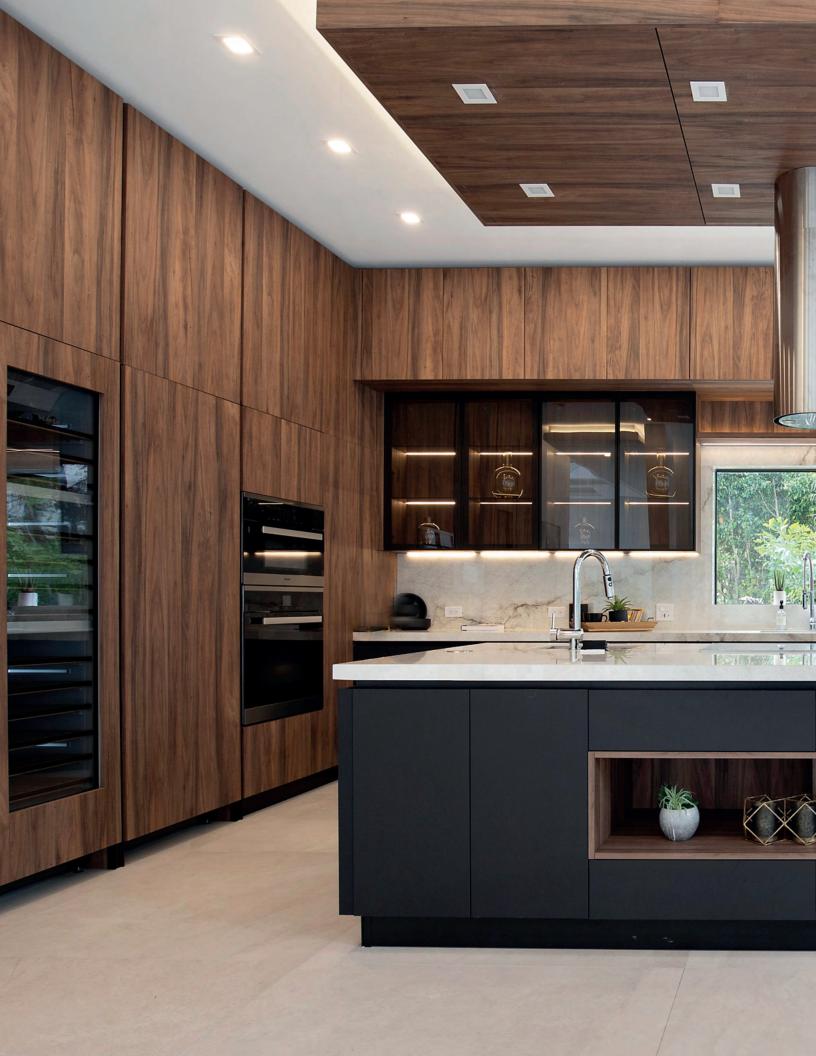

# ALUSSO SERIES: WHERE NATURE & INNOVATION MEET TO CREATE THE MOST VERSATILE KITCHEN SPACES

### **Texture Door Finish**

The advanced texture is the result of sophisticated research and development activities, as well as an artisan and industrial vision that focuses on both details and technological changes.

Refinement with a natural feel, the Textured Finish is a reinterpretation of wood.

# **TEXTURED**DOOR FINISH