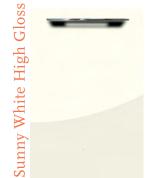

# HIGH GLOSS & SUPER MATTE

DOOR FINISH

### **High Gloss & Super Matte Door Finish**

Solid, Stone and Wood finishes can be used to create any style or trend. Characterized with an outstanding visual mirror and depth effect. High Gloos & Super Matte is astonishing warm, soft and natural feeling.