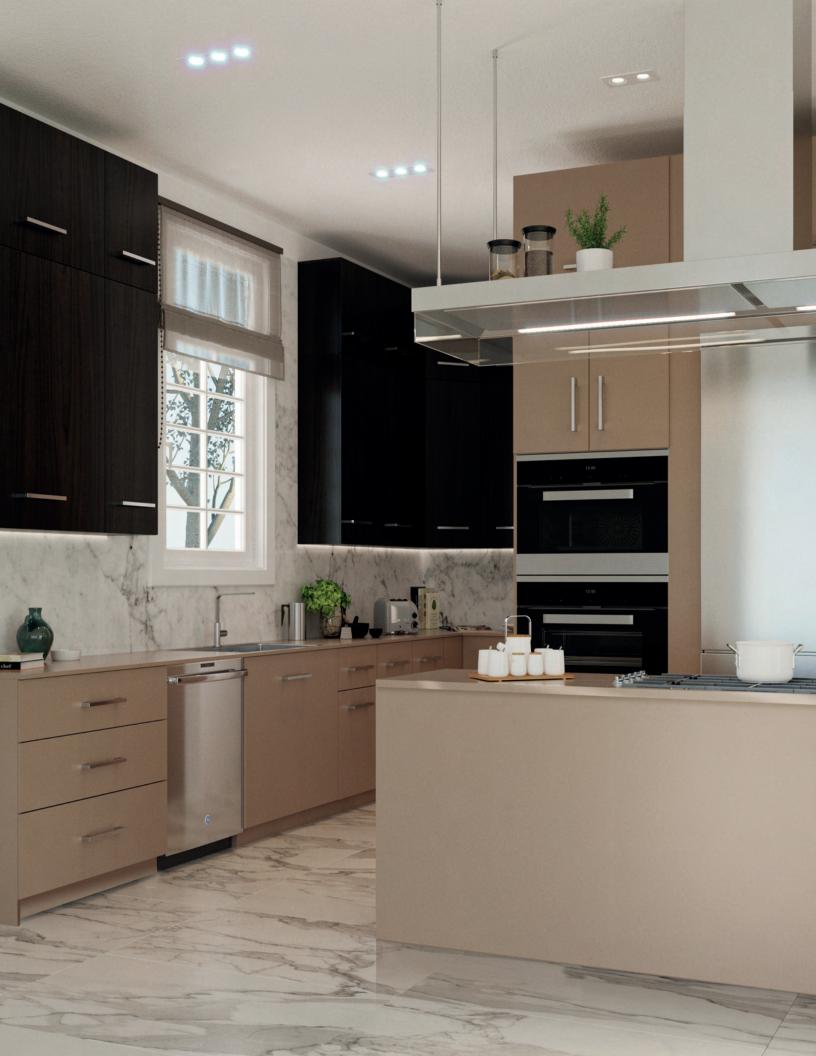

# ALUSSO SERIES: WHERE NATURE & INNOVATION MEET TO CREATE THE MOST VERSATILE KITCHEN SPACES

### **High Gloss & Super Matte Door Finish**

Solid, Stone and Wood finishes can be used to create any style or trend. Characterized with an outstanding visual mirror and depth effect. High Gloos & Super Matte is astonishing warm, soft and natural feeling.