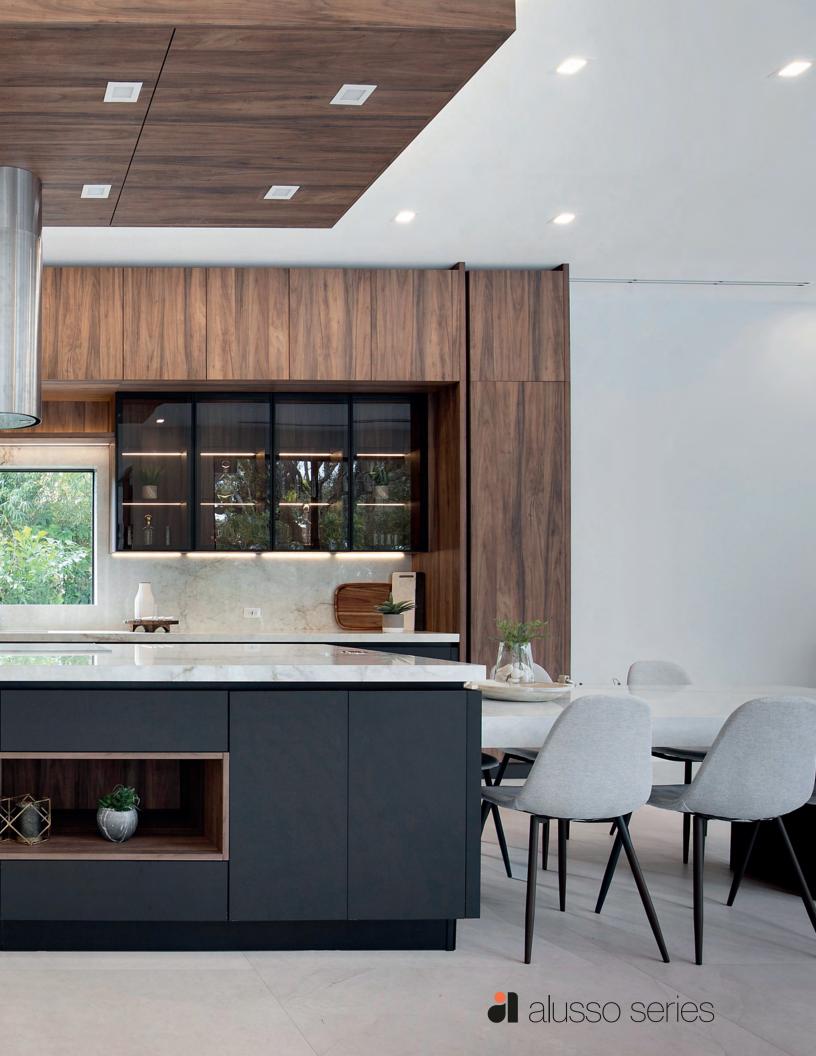

# ALUSSO SERIES: WHERE NATURE & INNOVATION MEET TO CREATE THE MOST VERSATILE KITCHEN SPACES

### **Texture Door Finish**

The advanced texture is the result of sophisticated research and development activities, as well as an artisan and industrial vision that focuses on both details and technological changes.

Refinement with a natural feel, the Textured Finish is a reinterpretation of wood.

# **TEXTURED**DOOR FINISH