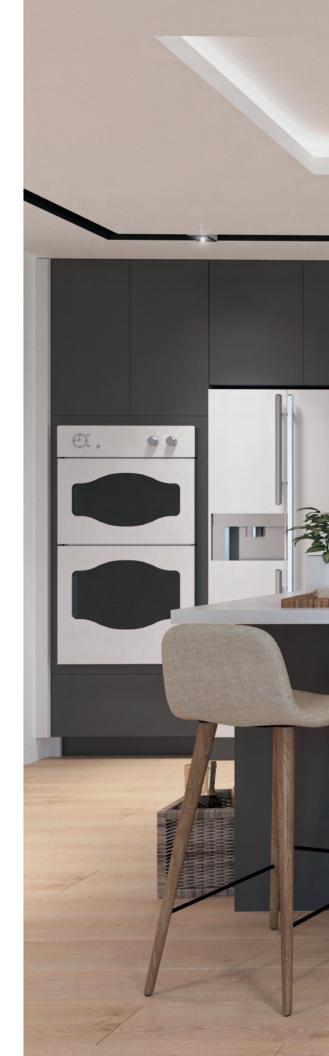

# HIGH GLOSS & SUPER MATTE

DOOR FINISH

### **High Gloss & Super Matte Door Finish**

Solid, Stone and Wood finishes can be used to create any style or trend. Characterized with an outstanding visual mirror and depth effect. High Gloos & Super Matte is astonishing warm, soft and natural feeling.