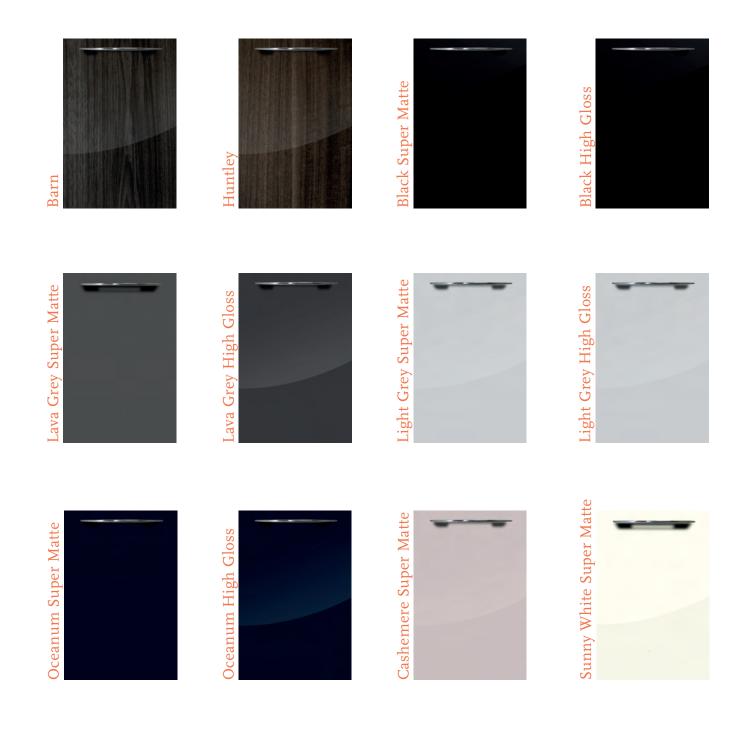

# HIGH GLOSS & SUPER MATTE

DOOR FINISH

### **High Gloss & Super Matte Door Finish**

Solid, Stone and Wood finishes can be used to create any style or trend. Characterized with an outstanding visual mirror and depth effect. High Gloos & Super Matte is astonishing warm, soft and natural feeling.