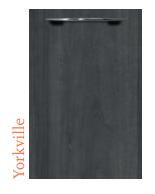

### **High Gloss & Super Matte Door Finish**

Solid, Stone and Wood finishes can be used to create any style or trend. Characterized with an outstanding visual mirror and depth effect. High Gloos & Super Matte is astonishing warm, soft and natural feeling.