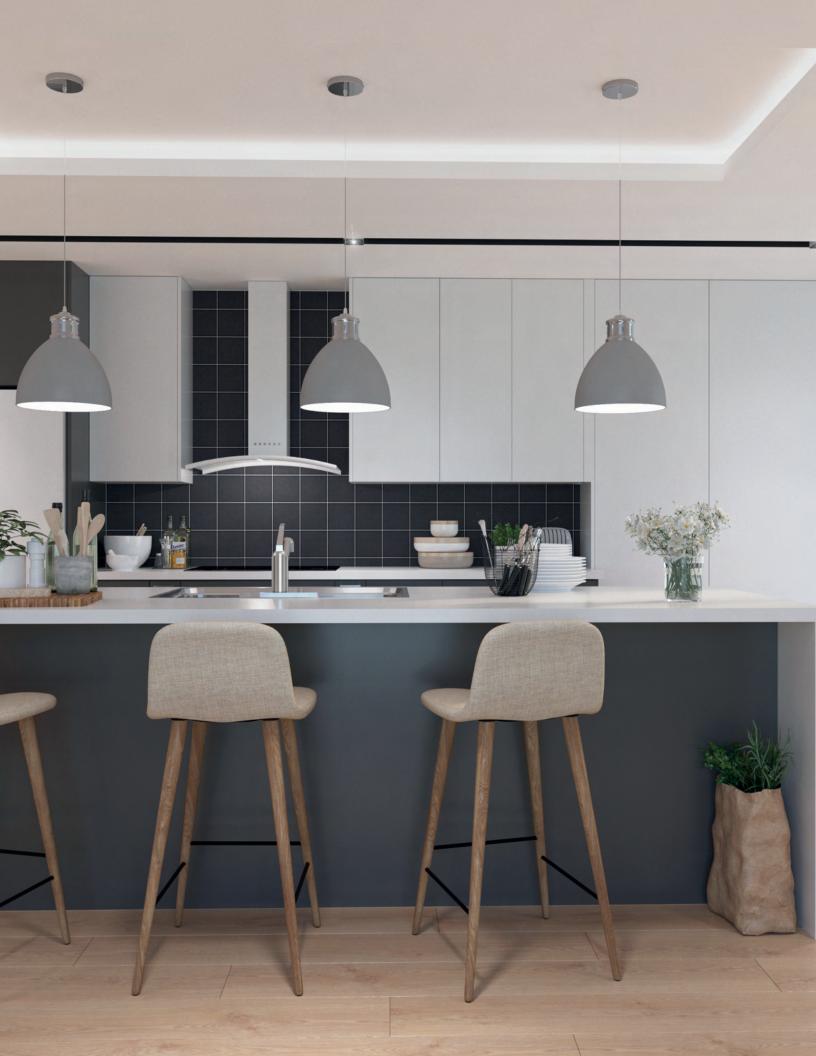

# HIGH GLOSS & SUPER MATTE

DOOR FINISH

### **High Gloss & Super Matte Door Finish**

Solid, Stone and Wood finishes can be used to create any style or trend. Characterized with an outstanding visual mirror and depth effect. High Gloos & Super Matte is astonishing warm, soft and natural feeling.