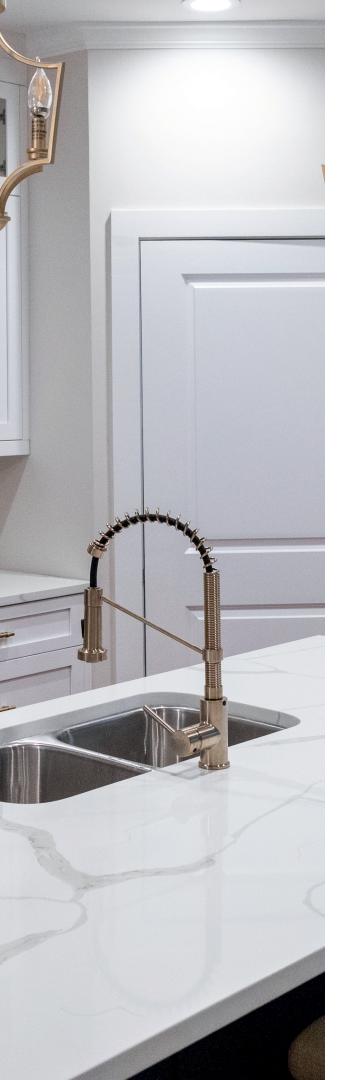

# MORE COLORS MORE DOORS MORE **CHOICES**

| Starlight   | Naval                 | Cyberspace   | Perfect Greige    | High Reflective White |
|-------------|-----------------------|--------------|-------------------|-----------------------|
|             |                       |              |                   |                       |
| Blue Breeze | Roycroft Bottle Green | Sea Salt     | Light French Gray | Pure White            |
| Graystone   | Urban Bronze          | Quietude     | Mindful Gray      | Alabaster             |
| Kaffe       | Iron Ore              | Bracing Blue | Repose Gray       | Antique White         |
|             | Tricorn Black         | Gale Force   | Web Gray          | Accessible Beige      |