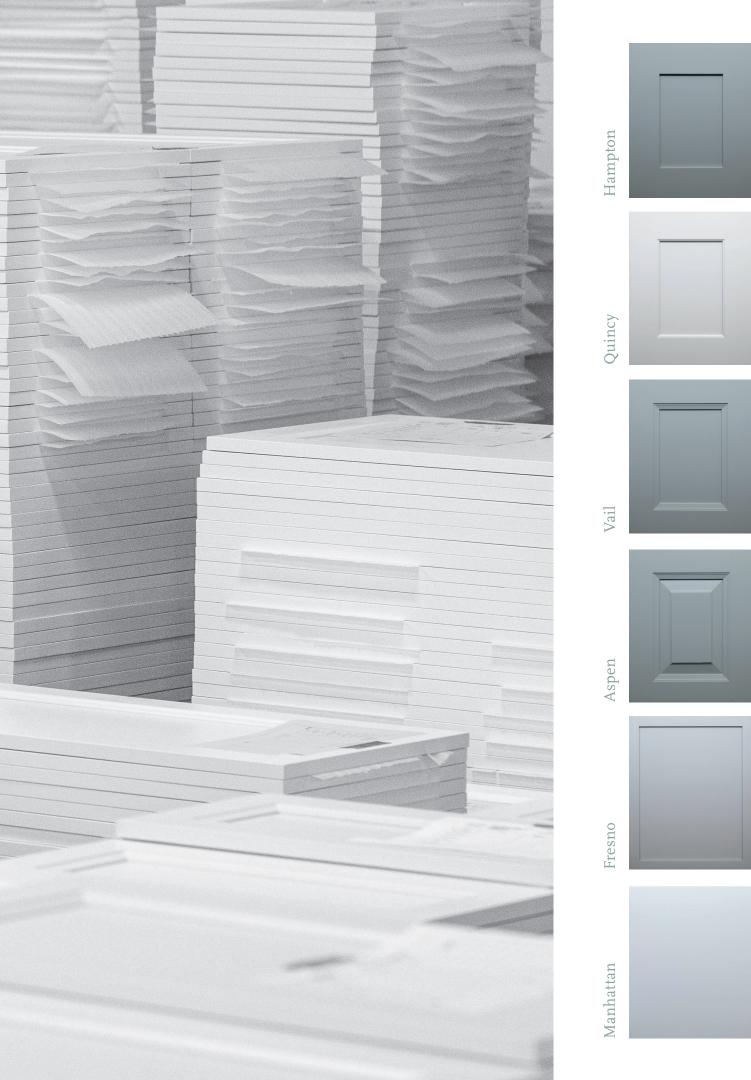

# MORE COLORS MORE DOORS MORE **CHOICES**

| Starlight   | Naval                 | Cyberspace   | Perfect Greige    | High Reflective White |
|-------------|-----------------------|--------------|-------------------|-----------------------|
|             |                       |              |                   |                       |
| Blue Breeze | Roycroft Bottle Green | Sea Salt     | Light French Gray | Pure White            |
| Graystone   | Urban Bronze          | Quietude     | Mindful Gray      | Alabaster             |
| Kaffe       | Iron Ore              | Bracing Blue | Repose Gray       | Antique White         |
|             | Tricorn Black         | Gale Force   | Web Gray          | Accessible Beige      |