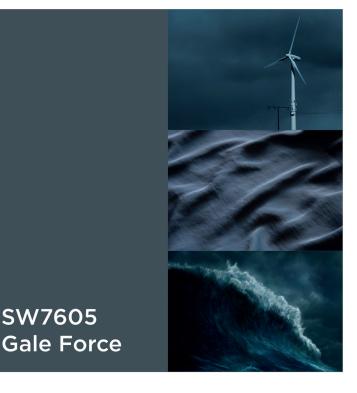

# MORE COLORS MORE DOORS MORE **CHOICES**

| Starlight   | Naval                 | Cyberspace   | Perfect Greige    | High Reflective White |
|-------------|-----------------------|--------------|-------------------|-----------------------|
|             |                       |              |                   |                       |
| Blue Breeze | Roycroft Bottle Green | Sea Salt     | Light French Gray | Pure White            |
| Graystone   | Urban Bronze          | Quietude     | Mindful Gray      | Alabaster             |
| Kaffe       | Iron Ore              | Bracing Blue | Repose Gray       | Antique White         |
|             | Tricorn Black         | Gale Force   | Web Gray          | Accessible Beige      |