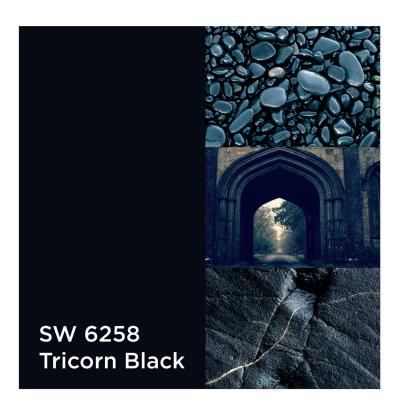

# MORE COLORS MORE DOORS MORE **CHOICES**

| Starlight   | Naval                 | Cyberspace   | Perfect Greige    | High Reflective White |
|-------------|-----------------------|--------------|-------------------|-----------------------|
|             |                       |              |                   |                       |
| Blue Breeze | Roycroft Bottle Green | Sea Salt     | Light French Gray | Pure White            |
| Graystone   | Urban Bronze          | Quietude     | Mindful Gray      | Alabaster             |
| Kaffe       | Iron Ore              | Bracing Blue | Repose Gray       | Antique White         |
|             | Tricorn Black         | Gale Force   | Web Gray          | Accessible Beige      |