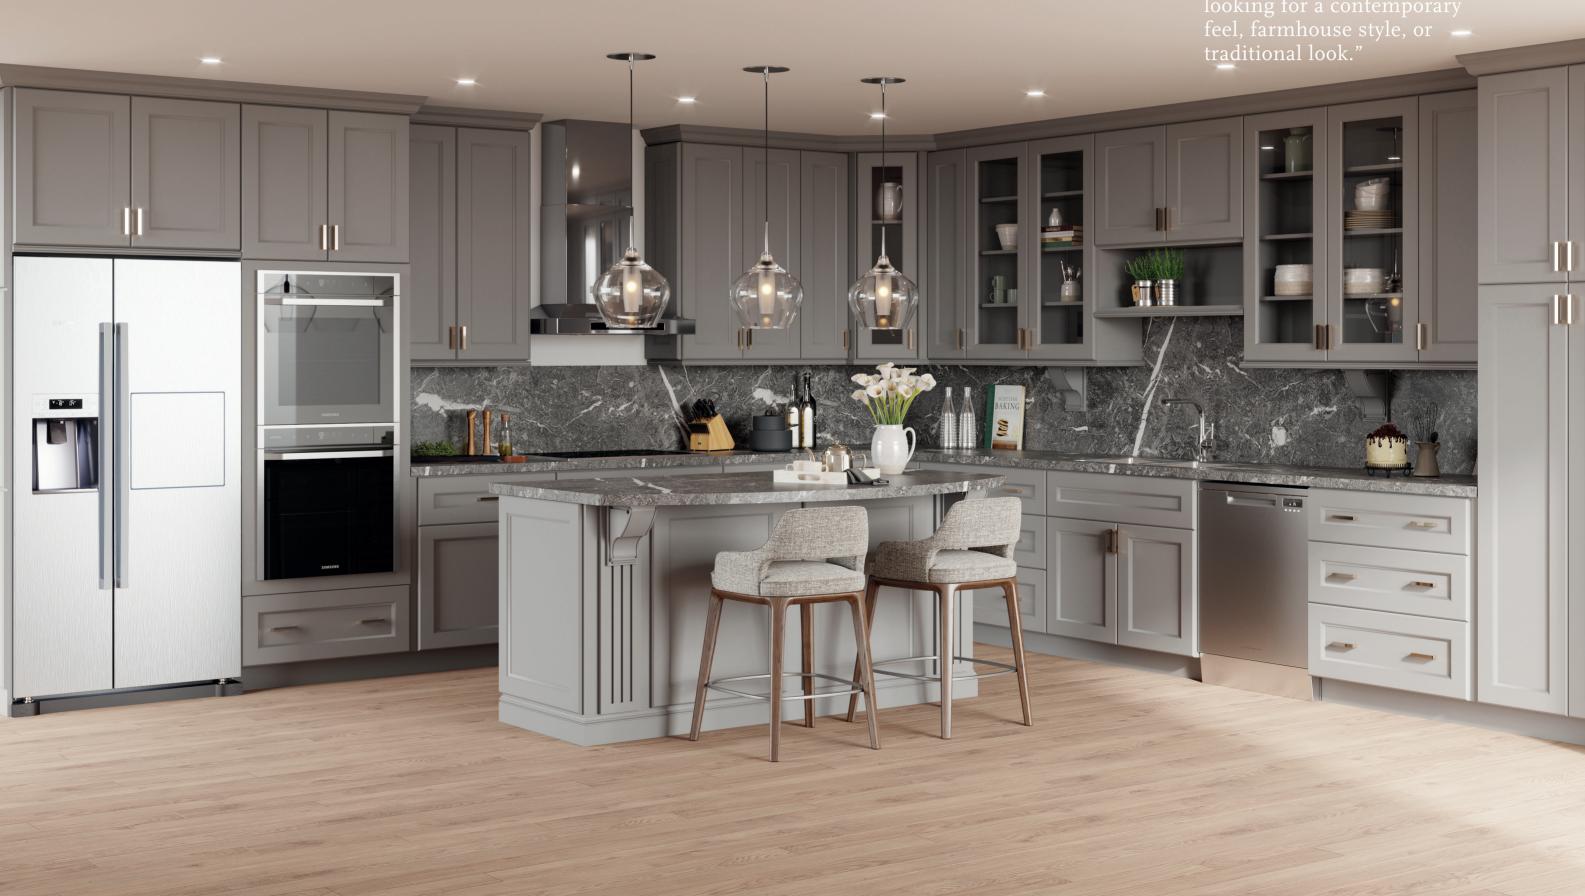

## Newport

"The Newport feature a flat panel door great for those looking for a contemporary feel, farmhouse style, or traditional look."

- Full Overlay Door Design
- 5 Piece Flat Panel Door and Drawer Front with Tongue and Groove Joint Stiles and Rail Door and Drawer Fronts Have 3" wide Stiles and Rails

- Elegant Farmhouse Style
- Solid Maple Wood
- Soft Painted Grey Finished Exterior
- Natural Interior and Matching Exterior Finishes
- Soft Close Doors & Drawers with Full Extension Glides
- 5 piece Door/Drawers Tongue & Groove Construction