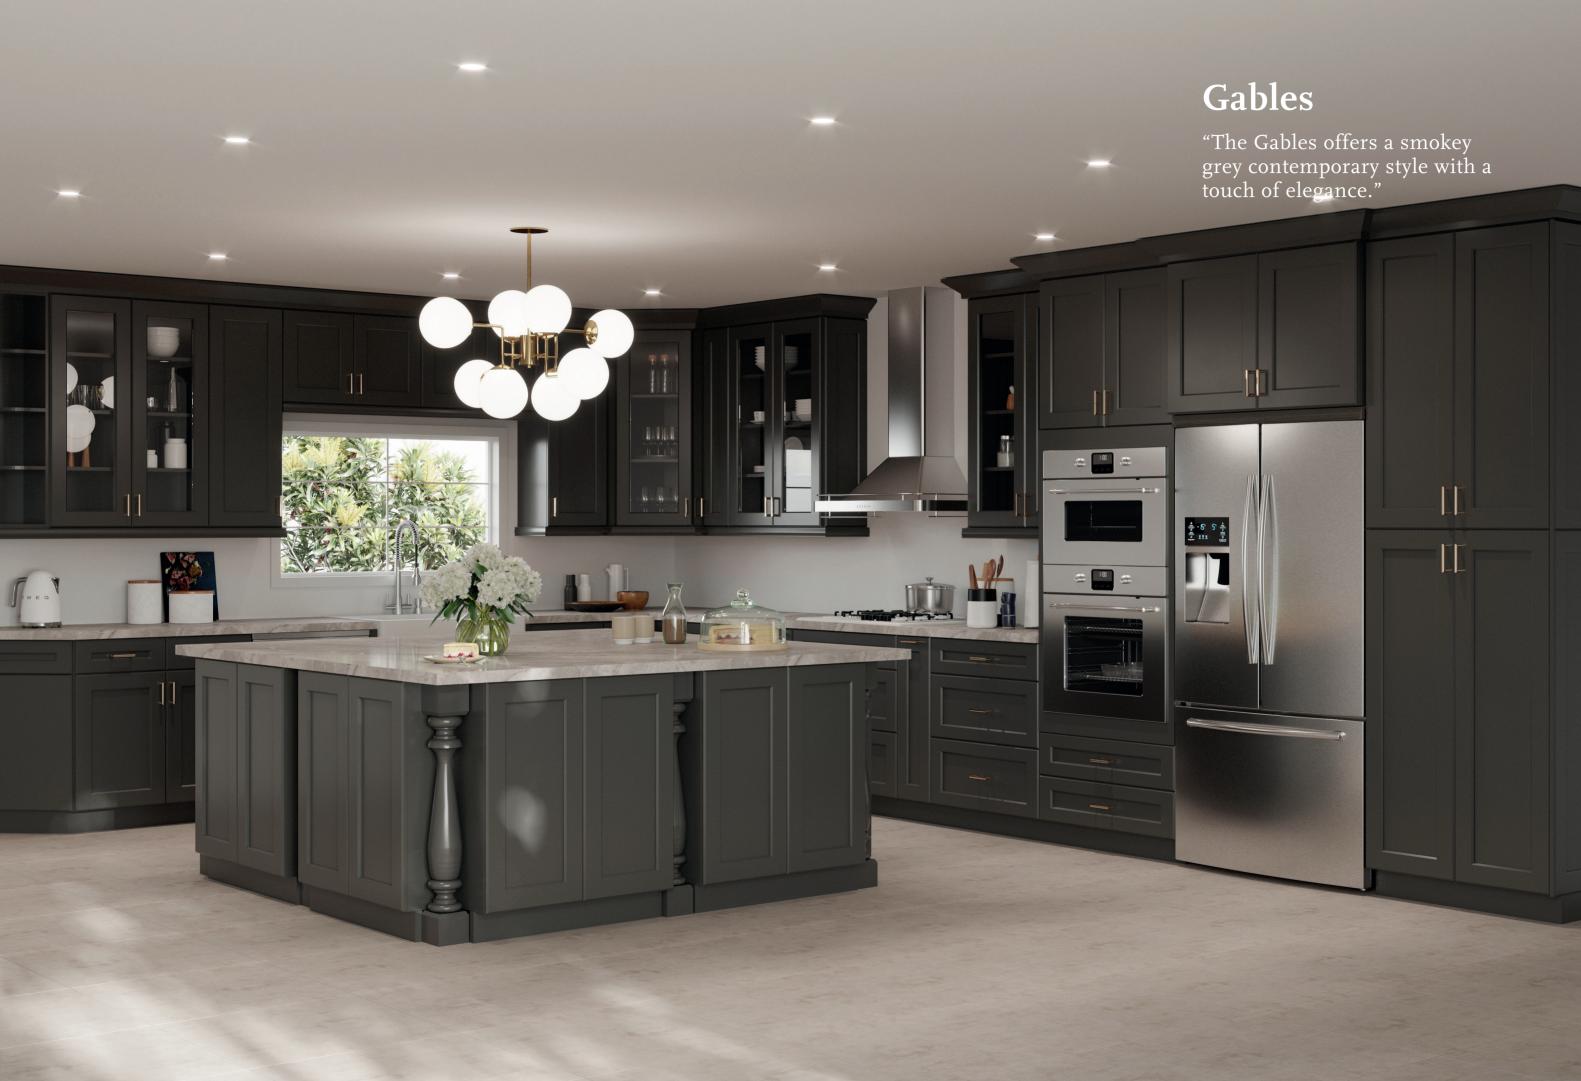

- Full Overlay Door Design
- Overlay Door and Drawer Front with Tongue and Groove Joint Stiles and Rail Door and Drawer Fronts Have 3" wide Stiles and Rails

- Contemporary Casual Elegance
- Solid Maple Wood
- Soft Painted Smokey Grey Finished Exterior
- Natural Interior and Matching Exterior Finishes
- Soft Close Doors & Drawers with Full Extension Glides
- 5 piece Door/Drawers Tongue & Groove Construction