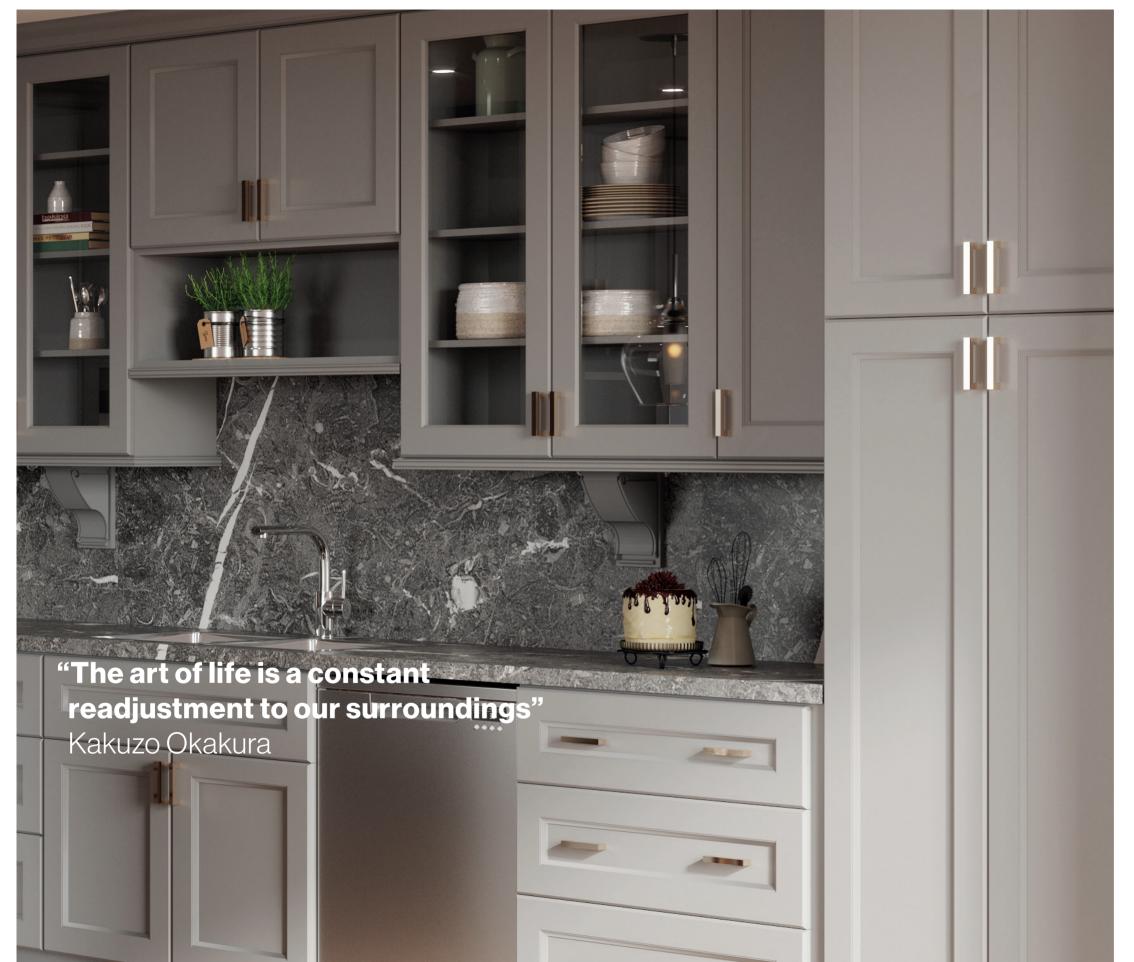

- Full Overlay Door Design
- Overlay Door and Drawer Front with Tongue and Groove Joint Stiles and Rail Door and Drawer Fronts Have 3" wide Stiles and Rails

- Contemporary Casual Elegance
- Solid Maple Wood
- Soft Painted Smokey Grey Finished Exterior
- Natural Interior and Matching Exterior Finishes
- Soft Close Doors & Drawers with Full Extension Glides
- 5 piece Door/Drawers Tongue & Groove Construction