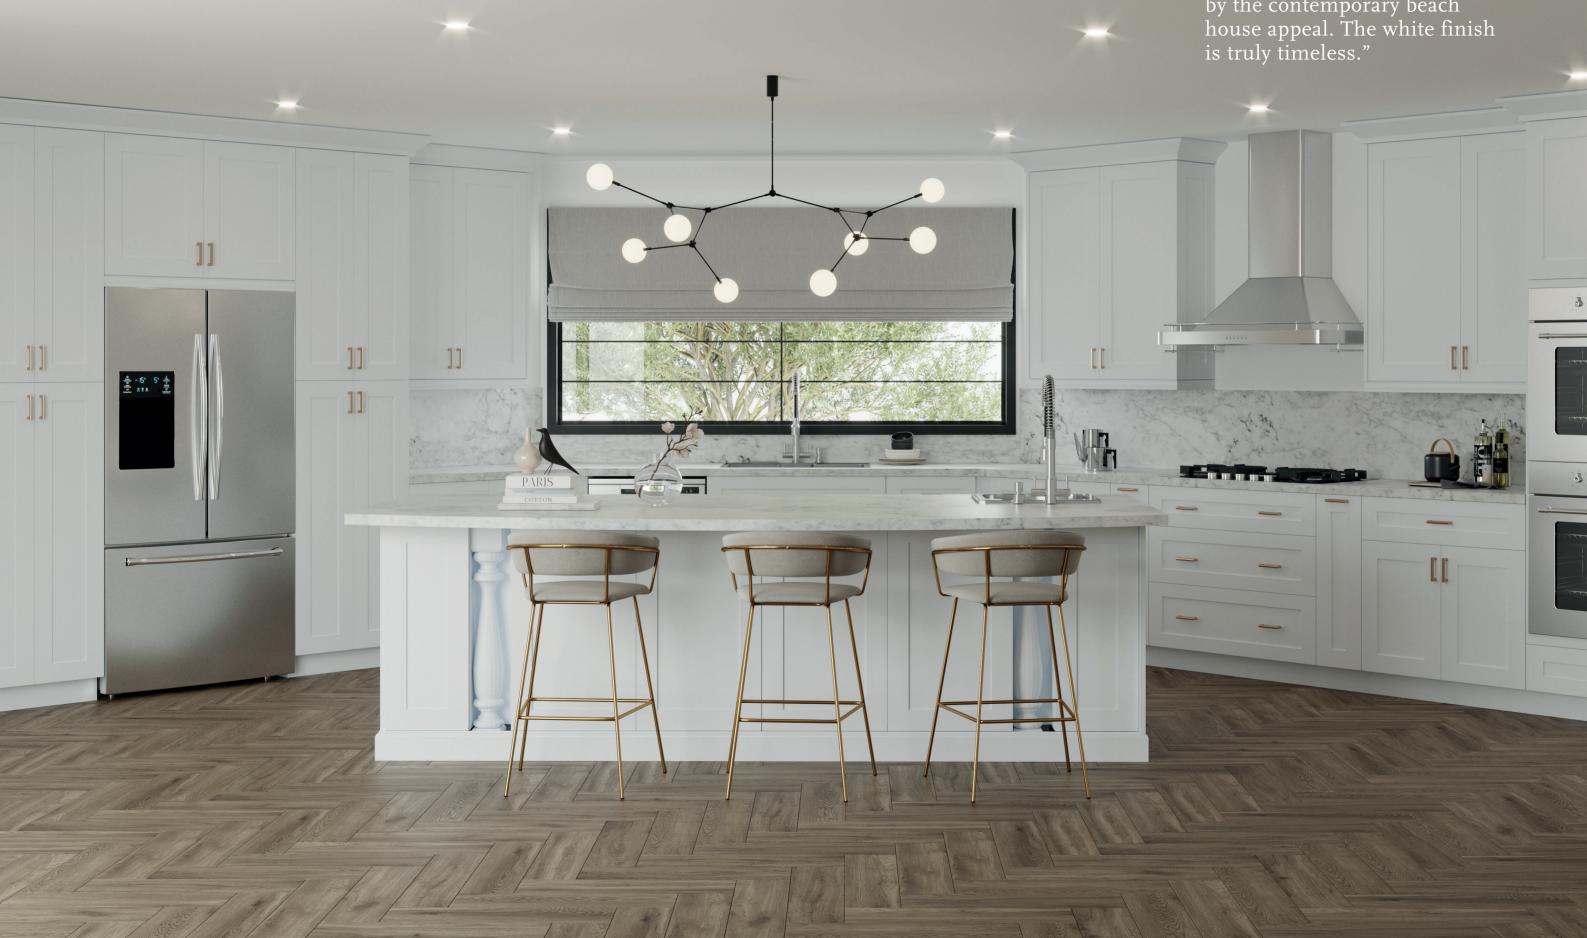

### Hampton

"Hampton's design is inspired by the contemporary beach house appeal. The white finish is truly timeless."

- Full Overlay Door Design
- 5 Piece Shaker Door and Drawer Front with Tongue and Groove Joint Stiles and Rail Door and Drawer Fronts Have 3" wide Stiles and Rails

- Classic Beach House
- Solid Maple Wood
- White Painted Finished Exterior
- Natural Interior and Matching Exterior Finishes
- Soft Close Doors & Drawers with Full Extension Glides
- 5 piece Door/Drawers Tongue & Groove Construction