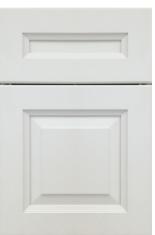

### Hampton

"Hampton's design is inspired by the contemporary beach house appeal. The white finish is truly timeless."

- Full Overlay Door Design
- 5 Piece Shaker Door and Drawer Front with Tongue and Groove Joint Stiles and Rail Door and Drawer Fronts Have 3" wide Stiles and Rails

- Classic Beach House
- Solid Maple Wood
- White Painted Finished Exterior
- Natural Interior and Matching Exterior Finishes
- Soft Close Doors & Drawers with Full Extension Glides
- 5 piece Door/Drawers Tongue & Groove Construction