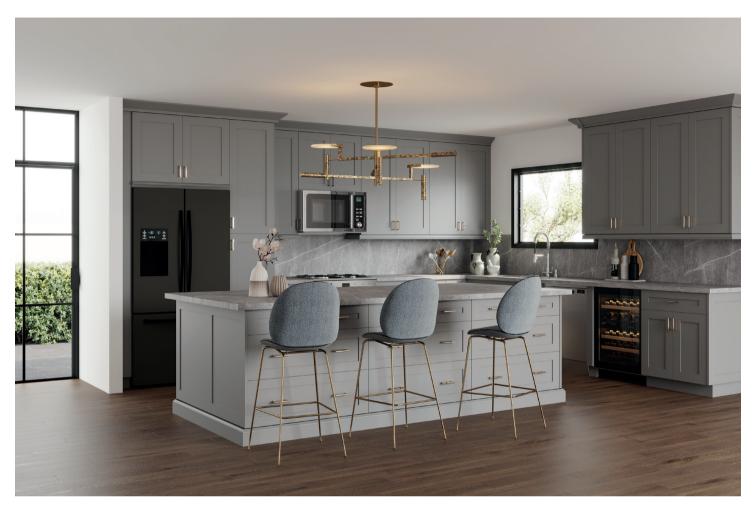

### Venice

----

-----

"The Venice is where modern meets classic. Traditional cabinets with a modern and sleek finish giving a sophisticated feel to any kitchen."

- Full Overlay Door Design
- 5 Piece Shaker Door and Drawer Front with Tongue and Groove Joint Stiles and Rail Door and Drawer Fronts Have 3" wide Stiles and Rails

- Modern and Casual Style
- Solid Maple Wood
- Soft Painted Grey Finished Exterior
- Natural Interior and Matching Exterior Finishes
- Soft Close Doors & Drawers with Full Extension Glides
- 5 piece Door/Drawers Tongue & Groove Construction