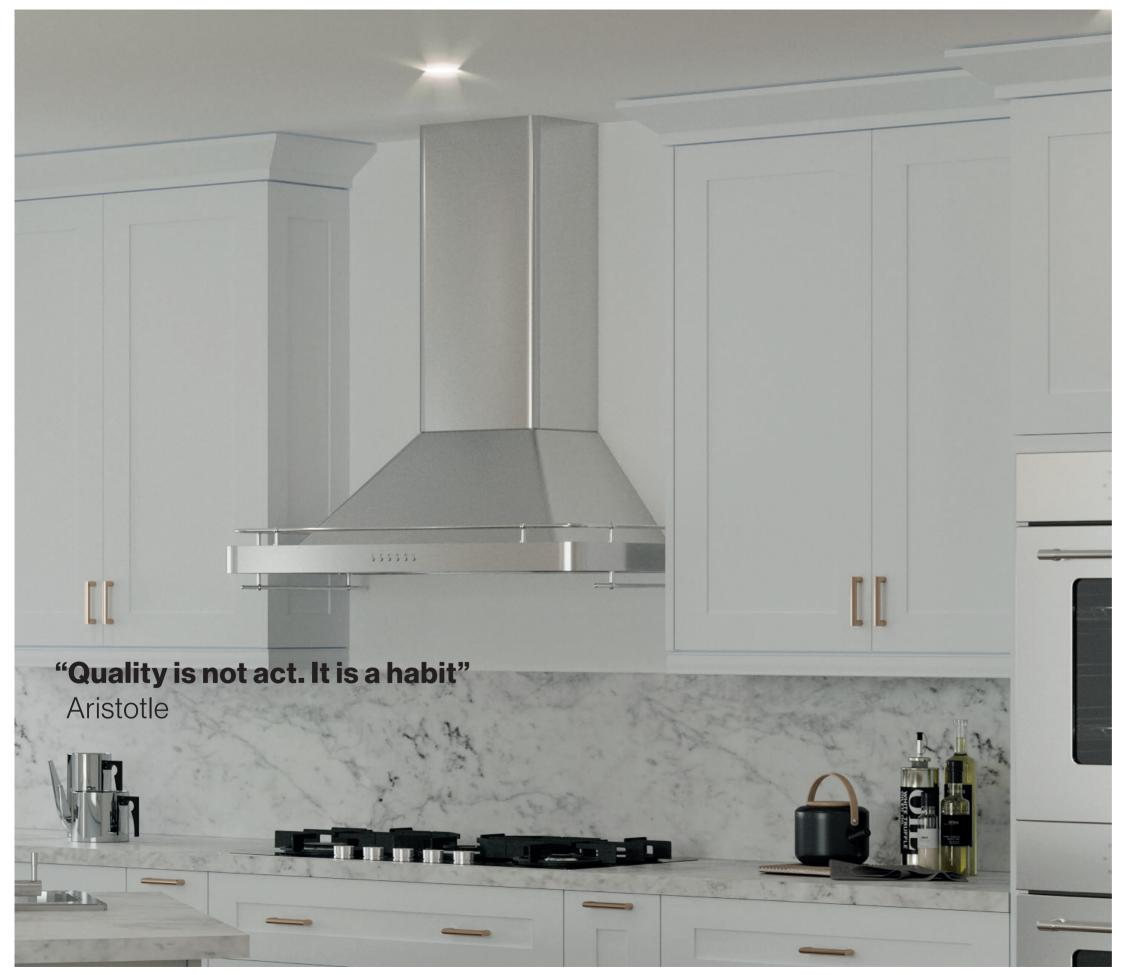

### Hampton

"Hampton's design is inspired by the contemporary beach house appeal. The white finish is truly timeless."

- Full Overlay Door Design
- 5 Piece Shaker Door and Drawer Front with Tongue and Groove Joint Stiles and Rail Door and Drawer Fronts Have 3" wide Stiles and Rails

- Classic Beach House
- Solid Maple Wood
- White Painted Finished Exterior
- Natural Interior and Matching Exterior Finishes
- Soft Close Doors & Drawers with Full Extension Glides
- 5 piece Door/Drawers Tongue & Groove Construction