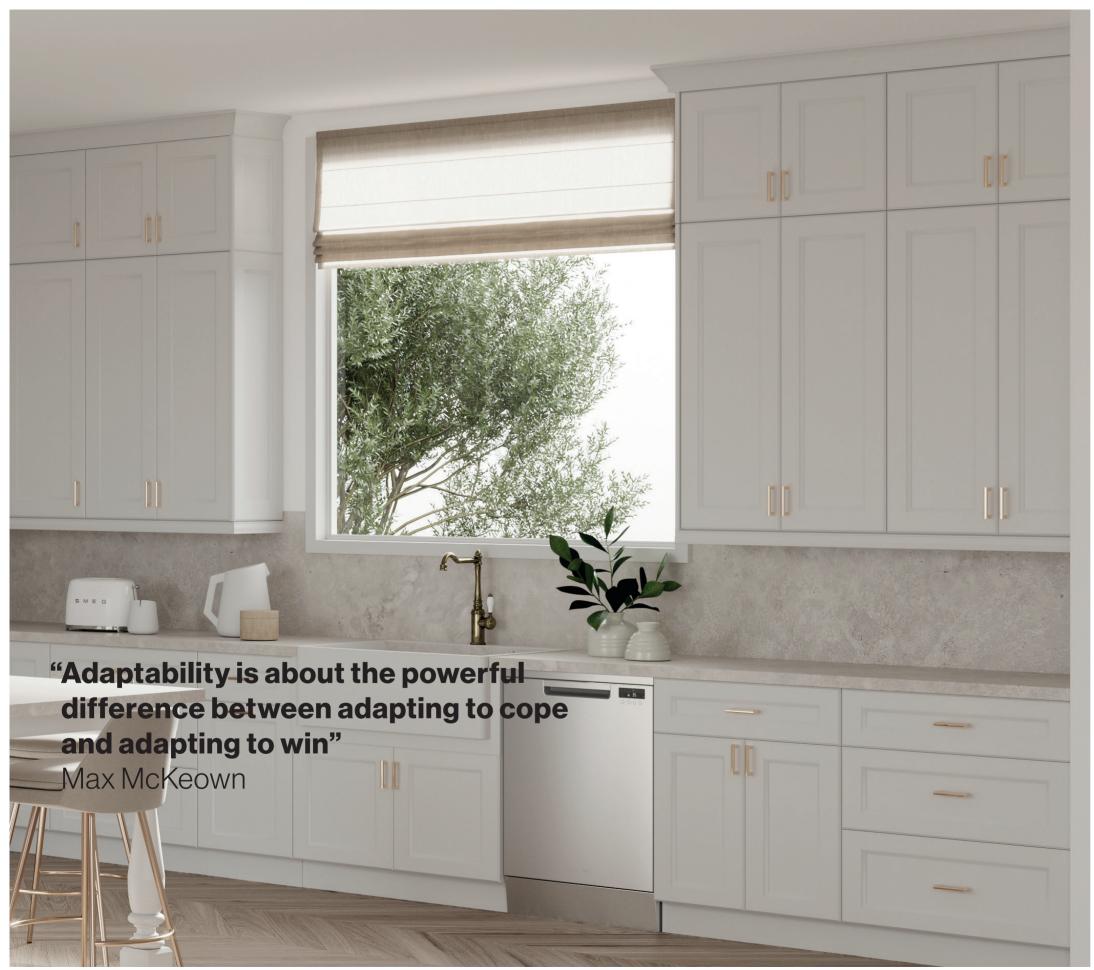

## Newport

"The Newport feature a flat panel door great for those looking for a contemporary feel, farmhouse style, or traditional look."

- Full Overlay Door Design
- 5 Piece Flat Panel Door and Drawer Front with Tongue and Groove Joint Stiles and Rail Door and Drawer Fronts Have 3" wide Stiles and Rails