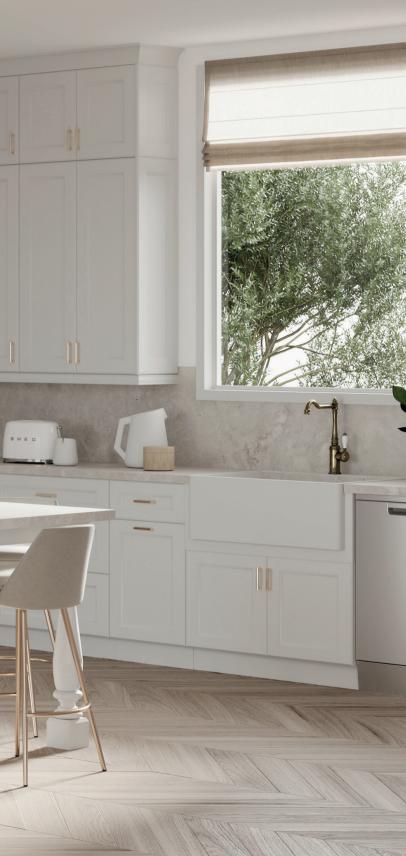

## Newport

"The Newport feature a flat panel door great for those looking for a contemporary feel, farmhouse style, or traditional look."

- Full Overlay Door Design
- 5 Piece Flat Panel Door and Drawer Front with Tongue and Groove Joint Stiles and Rail Door and Drawer Fronts Have 3" wide Stiles and Rails