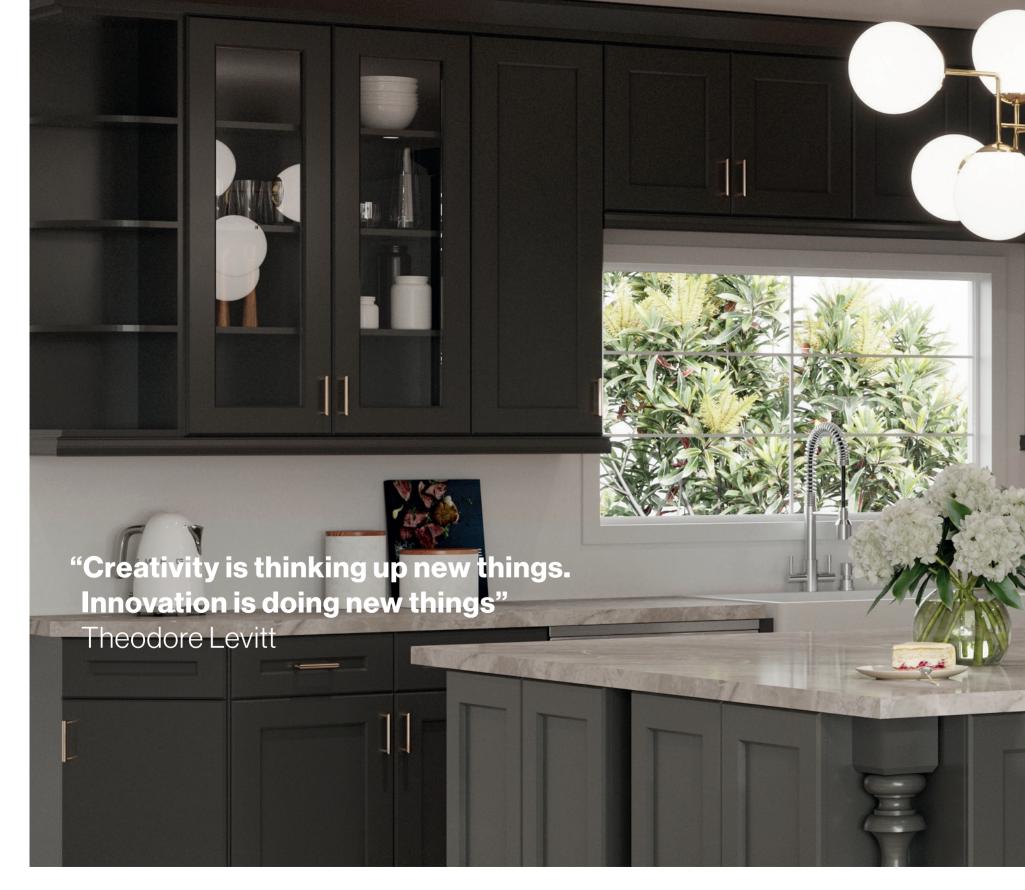

- Full Overlay Door Design
- Overlay Door and Drawer Front with Tongue and Groove Joint Stiles and Rail Door and Drawer Fronts Have 3" wide Stiles and Rails

- Contemporary Casual Elegance
- Solid Maple Wood
- Soft Painted Smokey Grey Finished Exterior
- Natural Interior and Matching Exterior Finishes
- Soft Close Doors & Drawers with Full Extension Glides
- 5 piece Door/Drawers Tongue & Groove Construction