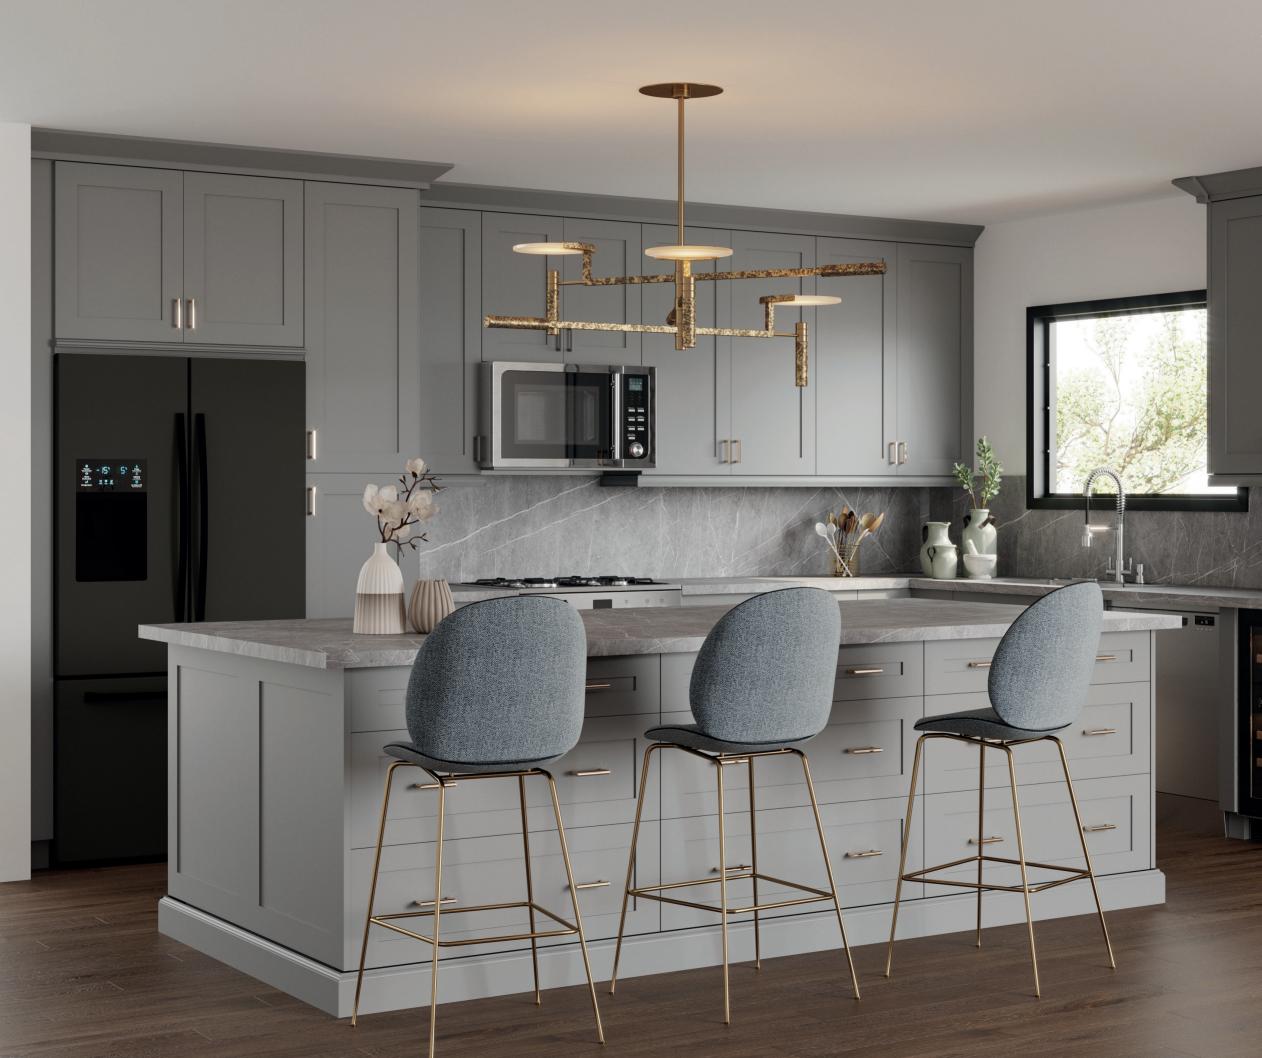

- Elegant Farmhouse Style
- Solid Maple Wood
- Soft Painted Grey Finished Exterior
- Natural Interior and Matching Exterior Finishes
- Soft Close Doors & Drawers with Full Extension Glides
- 5 piece Door/Drawers Tongue & Groove Construction

### Vail

"The Vail features a flat panel door great for those looking for a contemporary feel, farmhouse style, or traditional look."

- Full Overlay Door Design
- 5 Piece Flat Panel Door and Drawer Front with Tongue and Groove Joint Stiles and Rail Door and Drawer Fronts Have 3" wide Stiles and Rails